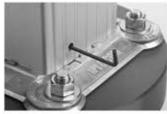

5/32" Hex Wrench Used To Lock/Unlock Pedestal

Mounting Rings Allow Bolt Patterns From 6" - 7" Spacing

Pedestal In Open Position

Vantera Inc. 90 Main Street, Elie, Manitoba, Canada R0H 0H0 Phone: 1-866-353-2785, info@IPLC.COM