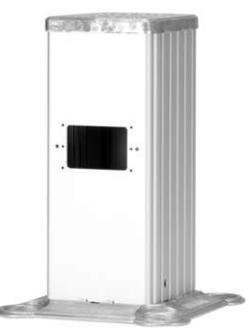

## IP3 Series Basic Pedestal - NO IPLC Control IP3-15-SR-N-FS

- Aluminum Rust Free Construction
- Enables Perfect Pedestal Alignment With Universal Mounting Technology
- Pedestal Slides Open For Easy Access
- 15" Overall Height
- FS Standard Mount Opening On One Side
- NO IPLC Control
- Receptacle & In-Use Cover Not Included
- Mounting Rings & Washers Included, Bolts & Nuts Not Included
- Made In Canada