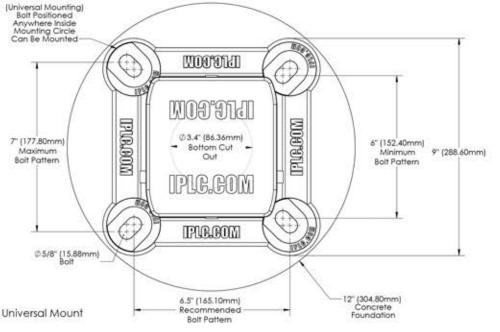

5/32" Hex Wrench Used To Lock/Unlock Pedestal

Mounting Rings Allow Bolt Patterns From 6" - 7" Spacing

Pedestal In Open Position

Vantera Inc. 90 Main Street, Elie, Manitoba, Canada R0H 0H0 Phone: 1-866-353-2785, info@IPLC.COM