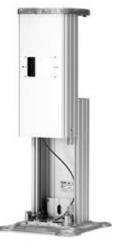

5/32" Hex Wrench Used To Lock/Unlock Pedestal

Mounting Rings Allow Bolt Patterns From 6" - 7" Spacing

Pedestal In Open Position

Vantera Inc. 90 Main Street, Elie, Manitoba, Canada R0H 0H0 Phone: 1-866-353-2785, info@IPLC.COM